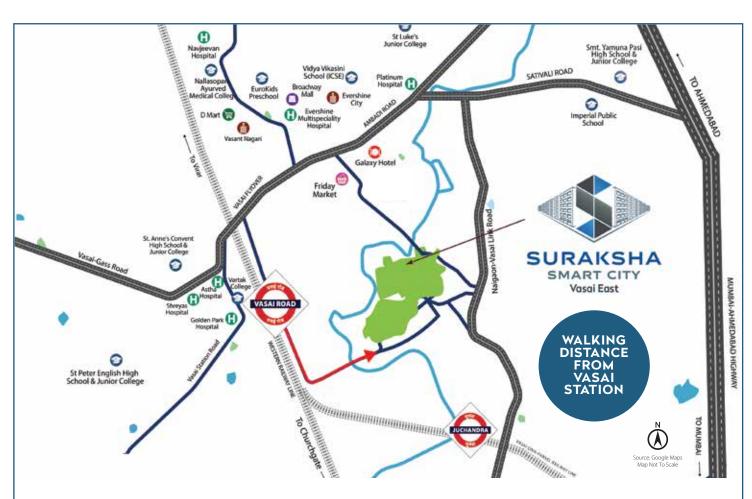

The distance calculated is approximate and taken from Google Maps for information purposes only. TraveL time is only indicative and can vary according to traffic & weather situations. The information contained herein is indicative and for representation purposes only. We, as such, make no representation or warranty, express or implied, as to, and do not accept any responsibility or itability concerning, the fairness, accuracy, completeness, or correctness of any information or opinions contained herein. The upcoming infrastructure facilities mentioned are proposed to be developed by the Government and other authorities and we cannot predict the timing or the actual provisioning of these facilities. We shall not be responsible or liable for any delay or non-provisioning of the same.

**MUMBAI - AHMEDABAD Bullet Train** 

**DELHI - MUMBAI** Freight corridor

**VASAI - DIVA - PANVEL** Railway Line Extension

**MIRA ROAD - VIRAR** 

Metro Corridor

**BHAYANDAR - VASAI** Sea Link

**VASAI OUTSTATION** 

**Terminal** 

**VIRAR - ALIBAUG** 

Multimodal Corridor

**MUMBAI COASTAL ROAD** 

VASAI - VIRAR'S

BIGGEST GREENFIELD DEVELOPMENT

300+ ACRES

MEGA TOWNSHIP

WALKING DISTANCE

FROM VASAI STATION

PRECAST TECHNOLOGY

OPEN SPACES