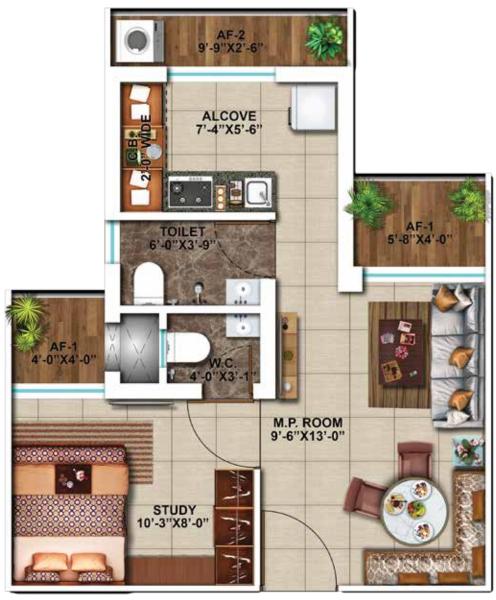

nds, Markets, and Community Centres for a truly convenient life. It is also strategically connected with a well-planned road network making it the perfect gateway to Mumbai.

VASAI - VIRAR'S

BIGGEST GREENFIELD DEVELOPMENT

300+ ACRES

MEGA TOWNSHIP

WALKING DISTANCE

FROM VASAI STATION

PRECAST TECHNOLOGY

OPEN SPACES

SMARTLY
DESIGNED HOMES

23 STOREYED

FOREST THEMED

WORLD-CLASS
AMENITIES

### THE TOWNSHIP LIFE WITH A TREASURE TROVE OF











#### THE TOWNSHIP LIFE









#### THE TOWNSHIP LIFE

THAT CARES FOR YOUR









#### THE TOWNSHIP LIFE

WITH A









5 GARDENS



































And many more







## FOREST THEMED Garden





Area

**Nature** Trail



Park

Pebbled **Pathway** 





Natural **Amphitheatre** 



Kids' Activity Garden Area















The distance calculated is approximate and taken from Google Maps for information purposes only. Travel time is only indicative and can vary according to traffic & weather situations. The information contained herein is indicative and for representation purposes only. We, as such, make no representation or warranty, express or implied, as to, and do not accept any responsibility or liability concerning, the fairness, accuracy, completeness, or correctness of any information or opinions contained herein. The upcoming infrastructure facilities mentioned are proposed to be developed by the Government and other authorities and we cannot predict the timing or the actual provisioning of these facilities. We shall not be responsible or liable for any delay or non-provisioning of the same.