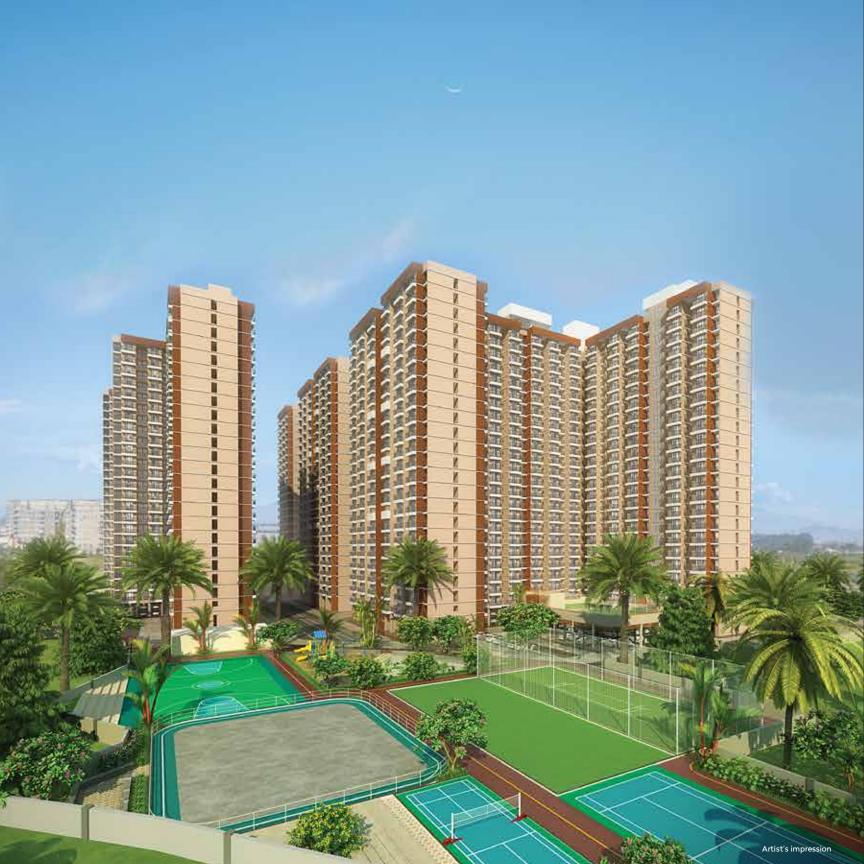

# A TOWNSHIP WHERE EVERYTHING FOR EPIC LIVING FINDS ITS RIGHTFUL PLACE

Now, a new tomorrow is taking shape in Vasai. Welcome to a self-sustaining township envisioned across 300+ acres of prime and pristine land, that will bring the best of life and lifestyle right where you are. From comforts to conveniences, amenities to experiences, connectivity to facilities, the township of Suraksha Smart City will never leave you wanting for more. Suraksha Smart City offers lush green environs, fresh air, peaceful environment and high quality of living standards. The township has reservations like Schools, Colleges, Hospitals, Playgrounds, Markets, and Community Centres for a truly convenient life. It is also strategically connected with a well-planned road network making it the perfect gateway to Mumbai.

VASAI - VIRAR'S

BIGGEST GREENFIELD DEVELOPMENT

300+ ACRES

MEGA TOWNSHIP

WALKING DISTANCE

FROM VASAI STATION

PRECAST TECHNOLOGY

OPEN SPACES

SMARTLY
DESIGNED HOMES

23 STOREYED

FOREST THEMED

WORLD-CLASS
AMENITIES